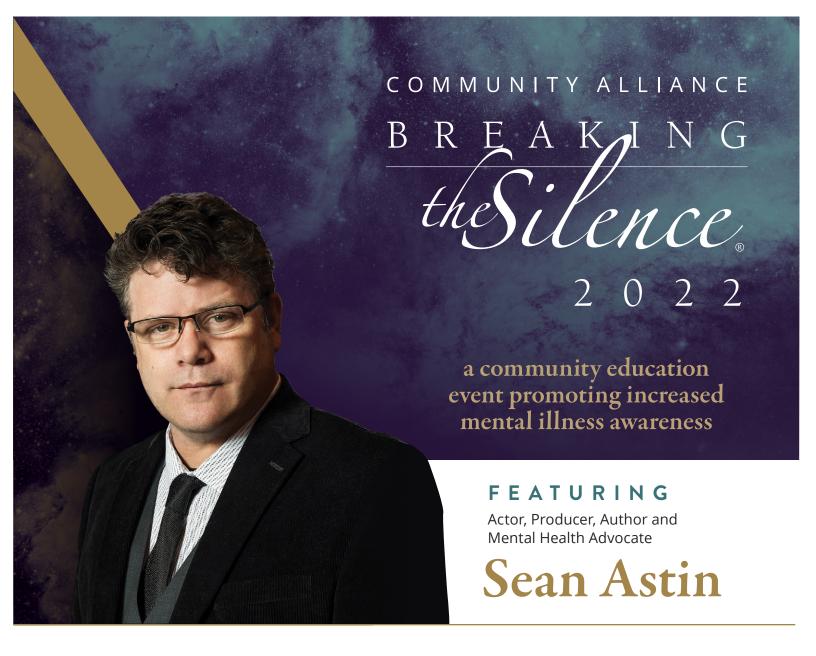

## Sean Astin

One in five Nebraskans face a mental health challenge in any given year. Since the pandemic, this statistic has risen to one in three. Yet, the misconceptions that still surround mental illnesses cause many to avoid talking about them, or seeking the treatment and support services needed to overcome these challenges. Ending that stigma is the purpose of Breaking the Silence.

We are thrilled to welcome actor Sean Astin as the featured speaker of Breaking the Silence 2022. Sean began his acting career in 1981 and has had many memorable roles including Mikey in Steven Spielberg's classic film *The Goonies*, the title character in *Rudy*, Samwise Gamgee in *The Lord of the Rings* trilogy, and most recently, Bob Newby in Netflix's *Stranger Things*.

In addition to his own acting success, Sean is famed as the son of actor John Astin (*The Addams Family*) and Academy Award winning actress Patty Duke (*The Miracle Worker, The Patty Duke Show*), herself a prior speaker at our Breaking the Silence event where she talked openly about her struggles with bipolar disorder.

Since his mother's death in 2016, Sean has worked tirelessly to continue her legacy as a champion for mental health. He advocates for increased awareness and ready availability of resources, enabling individuals and families to access the help they need without stigma or other barriers.

Sean shares his family story with the humor, emotion, sense of pride and perspective that only a son can bring. His message of hope and his call to action is a source of inspiration and encouragement to all who hear him. Please help us continue 'Breaking the Silence' about mental illness through your generous sponsorship today.